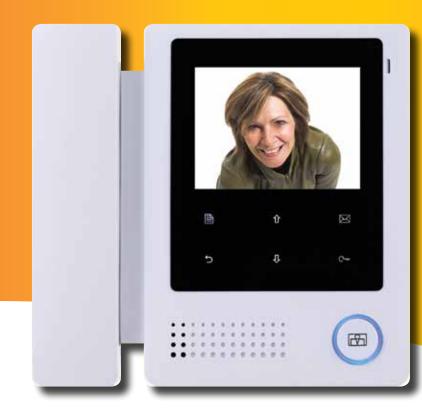

# DOORKIT1 KIT 1 VIDEO INTERCOM SYSTEM

#### SYSTEM FEATURES

- Handset or hands free answering
- Touch Sensor button
- Built in power supply
- Colour icon interface
- Friendly operation platform
- 4 Inch colour LCD
- 2 wires, easy fit, easy install