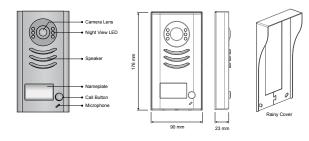

## SPECIFICATIONS

| ŀ  | Lock Power   | 12Vdc 300mA (Internal Power) |
|----|--------------|------------------------------|
| l  | Supply:      |                              |
| l  | Power        | 1W In Standby 12W In Working |
| L  | Consumption: |                              |
| L  | No. COM Dry  | Max.48V dc 1.5A              |
| l  | Contact      |                              |
| L  | Unlocking    | 1-9 seconds - Set By Monitor |
| L  | Time         |                              |
| ŧ. | Working      | -10°C ~ 45°C                 |
|    | Temperature: |                              |