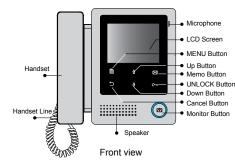

or hands free answering
- Touch Sensor button
- Built in power supply
- Colour icon interface
- Friendly operation platform
- 4 Inch colour LCD
- 2 wires, easy fit, easy install

### SPECIFICATIONS

| Power Supply:        | DC 24V                                |
|----------------------|---------------------------------------|
| Power Consumption:   | Standby 6mA -<br>Working status 194mA |
| Monitor Screen:      | 4 Inch color LCD                      |
| Display Resolutions: | 320(R, G, B) x 240 pixels             |
| Video Signal:        | $1Vp-p, 75\Omega, CCIR standard$      |
| Wiring:              | 2 wires, non-polarity                 |
| Dimension:           | 186(H)×190(W)×26(D)mm                 |
|                      |                                       |

## FUNCTIONS:







#### **SPECIFICATIONS** Power supply, 85~260Vac input 24Vdc/1A output, for basic kit only, 4 DIN modules

#### **SPECIFICATIONS** 2 wire system

## SPECIFICATIONS

| ŀ  | Lock Power   | 12Vdc 300mA (Internal Power) |
|----|--------------|------------------------------|
| l  | Supply:      |                              |
| l  | Power        | 1W In Standby 12W In Working |
| L  | Consumption: |                              |
| L  | No. COM Dry  | Max.48V dc 1.5A              |
| l  | Contact      |                              |
| L  | Unlocking    | 1-9 seconds - Set By Monitor |
| L  | Time         |                              |
| ŧ. | Working      | -10°C ~ 45°C                 |
|    | Temperature: |                              |